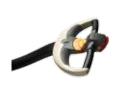

## Handle with Ease

Crown's innovative X10® handle features advanced ergonomics so operators experience less fatigue and work more efficiently. Blending of travel and lift/lower functions is easy thanks to the unique design of the thumb wheel and raise/lower buttons.