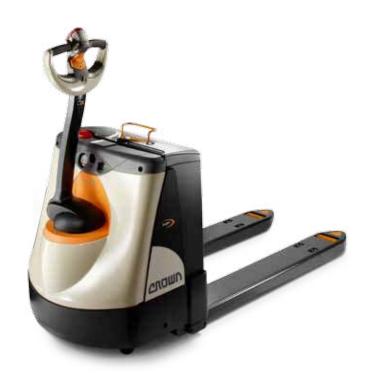

# BUILT TO HANDLE ANYTHING.

Life is tough for walkie pallet trucks. They must maneuver in tight spaces, withstand impacts, deliver power on demand and give operators controlled performance.

Crown's WP 3000 Series offers superior longterm value because it's **Built Rugged, Proven Reliable** and **Operator Preferred.** 

#### Built Tough to Endure

Crown's WP 3000 is engineered with heavy-gauge steel, robust helical gears and a cast aluminum control handle to withstand the most demanding applications.

## Handle with Ease

Crown's innovative X10® handle features advanced ergonomics so operators experience less fatigue and work more efficiently. Blending of travel and lift/lower functions is easy thanks to the unique design of the thumb wheel and raise/lower buttons.