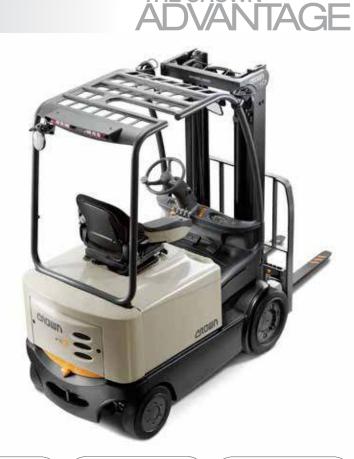

## PRODUCTIVITY REDEFINED

Take the toughest, strongest truck and making it better meant making it faster and more maneuverable to get into more places. Places where you can use that strength to move more loads and improve your performance every day.

Learn how the FC 5200 can give your business the Crown Advantage:

THE CROWN

AC Dual Drive Traction

Dual AC Drives give you the ability to turn the toughest truck in some of the tightest spots and move more loads. Dual AC drives also give you more speed and acceleration. New Steer Axle Design

A new steer axle design combines the toughness and reliability you expect from a Crown lift truck with maneuverability unlike any other four wheel truck in its class.