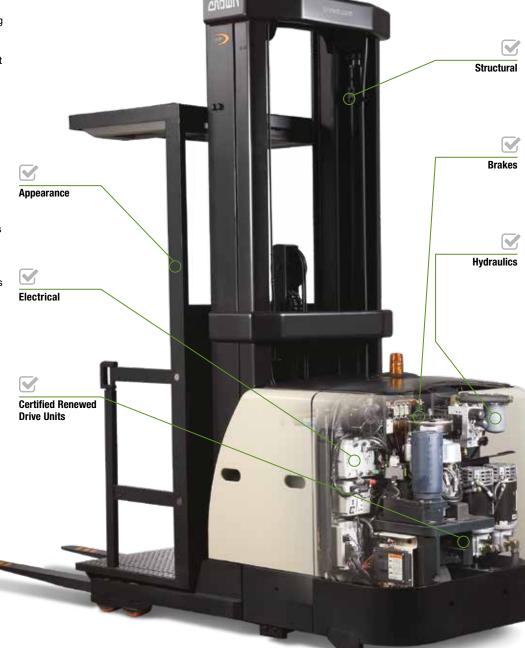

### **Meticulous Inspections**

Our factory-based remanufacturing process begins with Crown technicians stripping each forklift to its frame to meticulously inspect and repair or replace every part that goes back into the forklift. Every remanufactured truck undergoes extensive operational and safety inspections to ensure that it performs like new.

#### **Comprehensive Renewal**

The remanufacturing process for each Encore lift truck utilizes detailed model-specific checklists of components that are systematically inspected, tested and replaced as needed on every unit. The remanufacturing process includes electrical, structural and exterior components as well as drive units, hydraulics, steering, brakes, bearings, tires and load wheels.

#### **Guaranteed Performance**

Every Encore truck is subjected to comprehensive performance testing and extensive visual inspection following assembly to ensure that every component meets the Encore standard. Our standardized process delivers dependable, quality-consistent lift trucks that are guaranteed to perform like new.