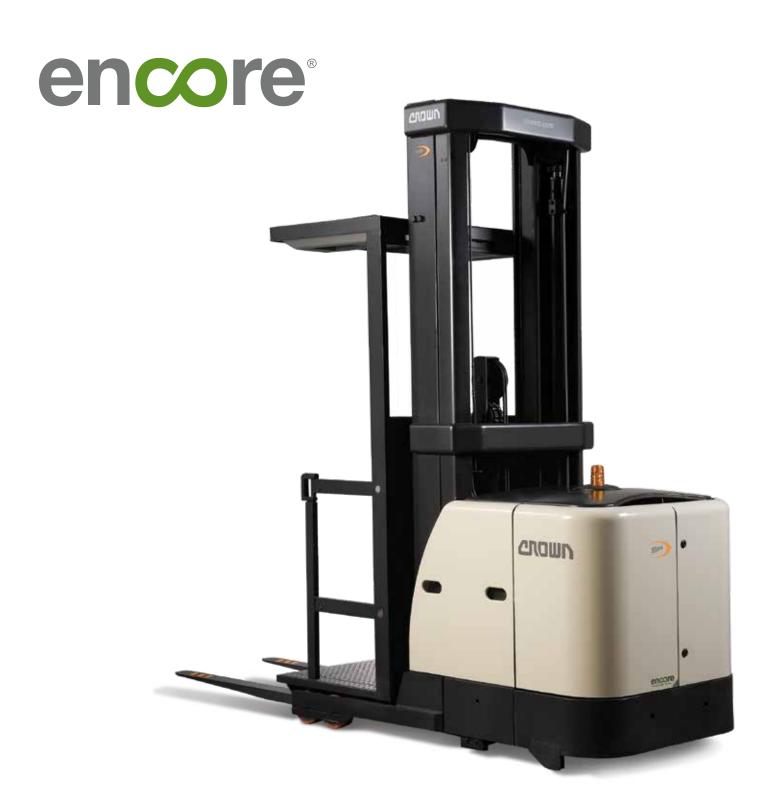

## RENEWED RELIABILITY

Crown's Encore® Renewed Electric Lift Trucks are produced in a dedicated manufacturing facility to meet the same consistent quality controls as our new trucks. That's why you can count on Encore trucks to perform exceptionally well and at a competitive price. There's an Encore lift truck available for a variety of material handling needs.

### Better than "Certified, Pre-owned"

Encore electric lift trucks are factory renewed with 100 percent Crown Integrity Parts®—the same parts used in our new lift trucks—so you can count on them to look, last and perform like new.